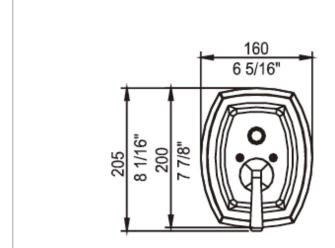

Brand: CAE, China

ASPEN Concealed bath/shower mixer Name:

Item Code: 12 96877 DBR

Designer:

Color / Finish: Distressed bronze Dimensions: 160 x 205 mm