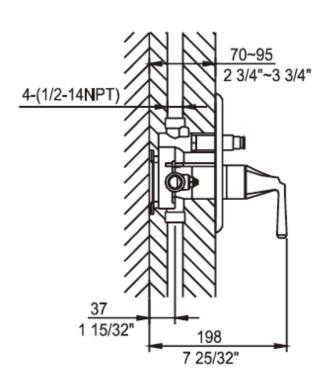

## Add-ons:

- 1x angle valve ½"x½" (no nuts)
- 1x flexible supply hose ½"x½"x?cm

Flushing of pipe must be done before fittings are installed. Failure to do so voids the warranty. Follow cleaning instructions and avoid using any harmful chemicals.